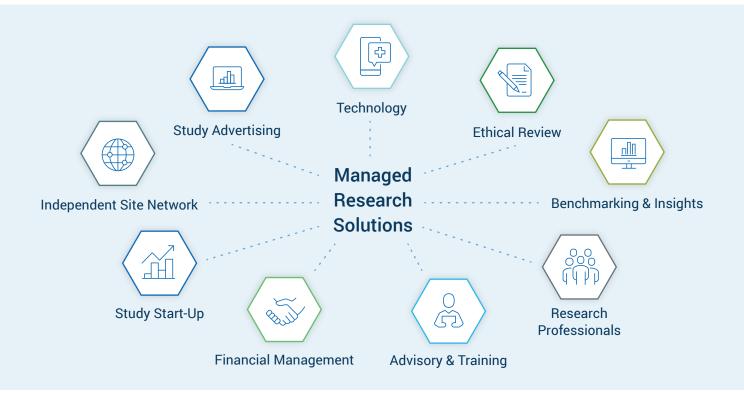

## Managed Research Solutions for Independent Sites

## WCG Managed Research Solutions is a suite of services that optimize performance to solve the right challenges at the right time.

- Outsource administrative tasks to increase your team's time to focus on the patient. It's your research site, with our expert support.
- Decrease study start-up timelines to revolutionize your research site. Faster study start(s) and higher patient enrollment position you for the next trial opportunity.
- Alleviate resource constraints and expand your team without the added cost burden of recruiting, hiring, training, and retaining staff
- Improve communication and achieve transparency across your research site, to ensure key stakeholders are engaged and satisfied.
- Implement best-in-class financial management to ensure you're paid for what you are owed.
- Stay competitive by advancing cutting-edge medicine that boosts your reputation and increases care options for patients.